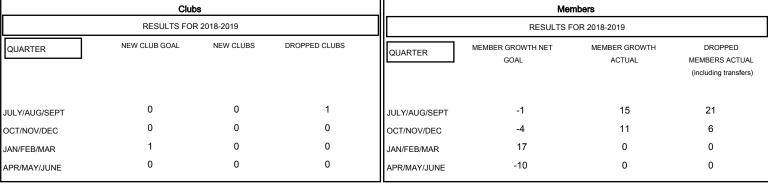

## MONTHLY MEMBERSHIP PROGRESS REPORT

### District 11 C2

Results as of: 10/31/2018

# GMT: STEVE ANTON LOCATION MICHIGAN GMT CA Clubs Members



## GOALS AND ACTUAL NEW CLUBS CUMULATIVE



### GOALS AND ACTUAL MEMBERS CUMULATIVE



| -■- MEMBER GROWTH NET GOAL        |  |
|-----------------------------------|--|
| - ● - MEMBER GROWTH ACTUAL        |  |
| - ▲ - LAST YEAR MEMBERSHIP ACTUAL |  |
|                                   |  |
|                                   |  |
|                                   |  |

| DROPPED CLUBS: 1 |    |
|------------------|----|
| DROPPED MEMBERS  |    |
| DECEASED         | 4  |
| CLUB CANCELLED   | 6  |
| OTHER            | 17 |
| TOTAL            | 27 |

| 11 CLUBS OF 34 ADDED 1 OR MORE<br>NEW MEMBERS | GENDER DISTRIBU  MALE  FEMALE  Women Percentage Fisca | 608 (69.01%)<br>273 (30.99%) |
|-----------------------------------------------|------------------------------------------------------