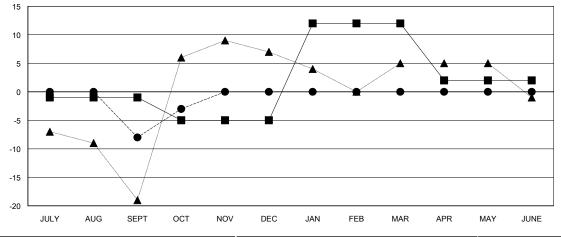

### GOALS AND ACTUAL MEMBERS CUMULATIVE

| -■- MEMBER GROWTH NET GOAL        |  |
|-----------------------------------|--|
| - ● - MEMBER GROWTH ACTUAL        |  |
| - ▲ - LAST YEAR MEMBERSHIP ACTUAL |  |
|                                   |  |
|                                   |  |
|                                   |  |